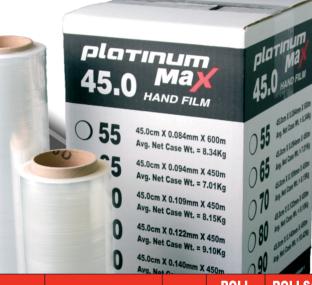

A Revolutionary NEW kind of film that offers ultimate performance with greater puncture and tear resistance!

## **Key Characteristics:**

malpack

- Utilizes new resin & extrusion technology
- Highest puncture resistance in the industry
- Higher holding force vs. all conventional and micron hand films
- Thinnest/strongest film in the industry (beat all competitors)
- Tremendous down gauge capabilities for HUGE COST SAVINGS!!